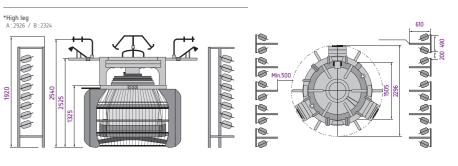

**OPTIONAL PARTS**

- · Conversion to single jersey is available by conversion kit
- (Conversion kit : Cam, yarn carrier, sinker pin, etc.)
- Real time production monitoring system
- KYMS(Keumyong yarn Measuring System)
- Open width take-up device
- · High leg frame for big roll



## PACKING DIMENSIONS

| KM-SV                       | 30" DIAMETER                                 |
|-----------------------------|----------------------------------------------|
| Approx. Net weight          | 2,100kg                                      |
| Approx. Gross weight        | 2,400kg                                      |
| Case size(mm)<br>(Variable) | 2,280 X 1,880 X 2,150<br>Length Width Height |

<sup>\*</sup>High leg: Approx. 200kg will be added to Net weight



## STANDARD DIMENSIONS (30")