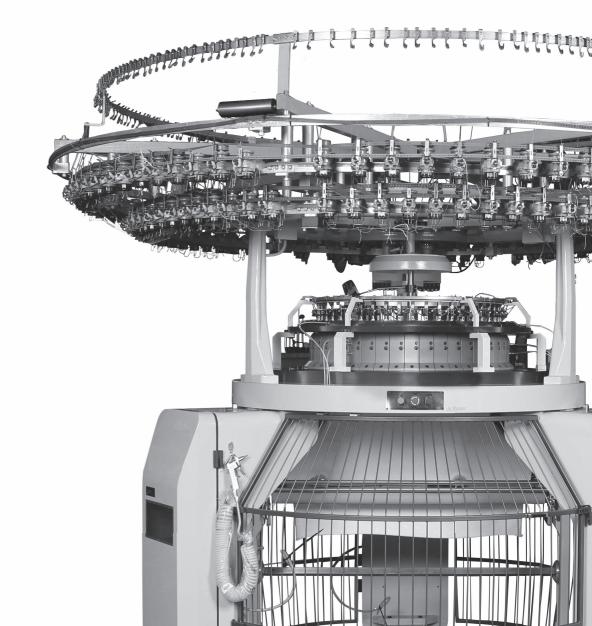

## **STRUCTURE**

#### KM-SV FOR TERRY AND VELOUR

Is the superfine quality of the most recent terry and velour machine.