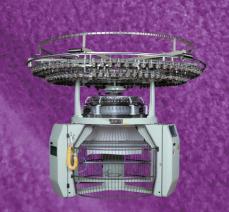

# Terry and Velour Knitting Machine

Has been manufactured for a total single knit machine concept.

In one machine can produce three totally different fabric types.

4 track single jersey, terry and velour at increased production speeds.

Designed to incorporate all the advantages of the latest high technology for the production of cams, feeders and needle profiles.

Single Machine 04