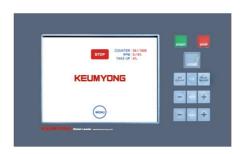

## INTEGRATED CONTROLLER

- Fully integrated driving control mode with characters and graphic.
- Self-diagnostic and alarm function.
- Auto take-down tension and speed control system.
- Easy setting method and bar-graphic digital indicating for all functions.